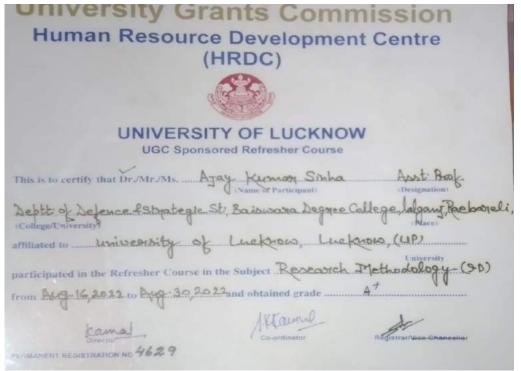

#### UNIVERSITY OF LUCKNOW

**UGC Sponsored Refresher Course** 

| (Name of Participant)   | Asst: Prot.               |
|-------------------------|---------------------------|
| icst:Bainsana Degne     | e Callege Islam, Rachyeli |
| of Luctoras, La         | eknow, (UP)               |
| in the Subject Research | Methodology (20)          |
| አየዱት and obtained grade | .A. ((                    |
| A. Could                | Registrar/Vice Chancellor |
|                         | in the Subject Research.  |

RC (Research Methodology)

AJAY KUMAR SINHA

UGC-HRDC Lucknow University

16/08/2022 to 30/08/2022

| 33 | RC<br>(Research<br>Methodology) | SURYA KUMAR<br>MISHRA | UGC-HRDC<br>Lucknow<br>University | 16/08/2022 to<br>30/08/2022 | 14 Days |
|----|---------------------------------|-----------------------|-----------------------------------|-----------------------------|---------|
|    |                                 |                       |                                   |                             |         |