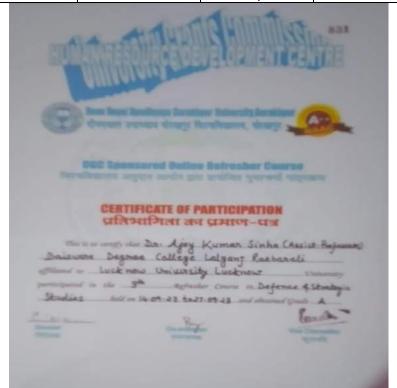

#### CERTIFICATE OF PARTICIPATION प्रतिभागिता का प्रमाण-पत्र

This is to certify that Mr. Kundan Kunnar (Asst. Professor)

Baiswara Degree College Lalgany, Raebaneilly.

affiliated to Lucknow. University
participated in the 2th Refresher Course in Alekence & Strakejic

Studies held on 19/09/22 to 27/50/23 and obtained Grade At

Online Refresher
Course

Dr. Ajay Kumar
Sinha

Deen Dayal
Upadhyay
Gorakhpur
University

14/09/2023 to 27/09/2023

| 21 | Online Refresher<br>Course | Dr. Surya Kumar<br>Mishra | Deen Dayal<br>Upadhyay<br>Gorakhpur<br>University | 16/09/2023 to<br>29/09/2023 | 14 days |
|----|----------------------------|---------------------------|---------------------------------------------------|-----------------------------|---------|
|----|----------------------------|---------------------------|---------------------------------------------------|-----------------------------|---------|