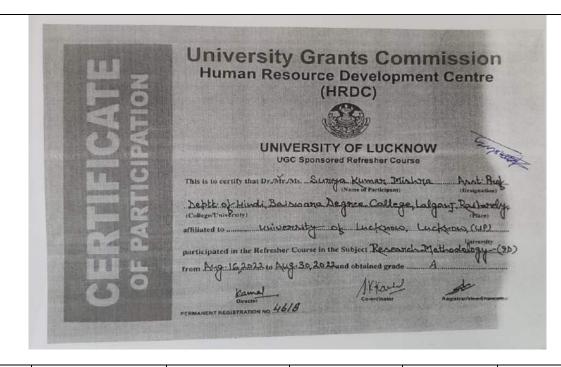

Studies held on 19/09/22 to 27/50/23 and obtained Grade At

Online Refresher
Course

Dr. Ajay Kumar
Sinha

Deen Dayal
Upadhyay
Gorakhpur
University

14/09/2023 to 27/09/2023

| 21 | Online Refresher<br>Course | Dr. Surya Kumar<br>Mishra | Deen Dayal<br>Upadhyay<br>Gorakhpur<br>University | 16/09/2023 to<br>29/09/2023 | 14 days |
|----|----------------------------|---------------------------|---------------------------------------------------|-----------------------------|---------|
|----|----------------------------|---------------------------|---------------------------------------------------|-----------------------------|---------|