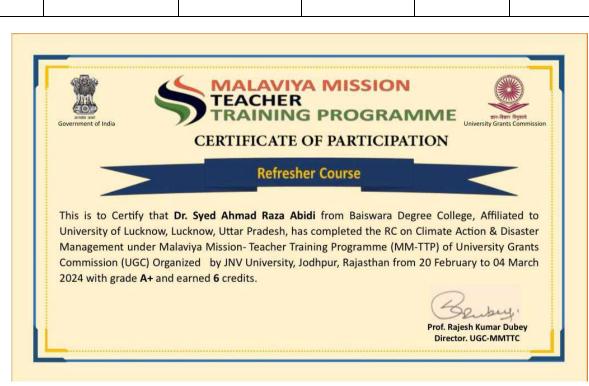

Issued on March 15, 2024

| 7 | RC - " Climate      | Dr. S.A.R. Abidi | JNV University, | February 20, | 14 Days |
|---|---------------------|------------------|-----------------|--------------|---------|
|   | Action and Disaster |                  | Jodhpur,        | 2024 - March |         |
|   | Management "        |                  | Rajasthan.      | 04, 2024     |         |
|   | _                   |                  | -               |              |         |