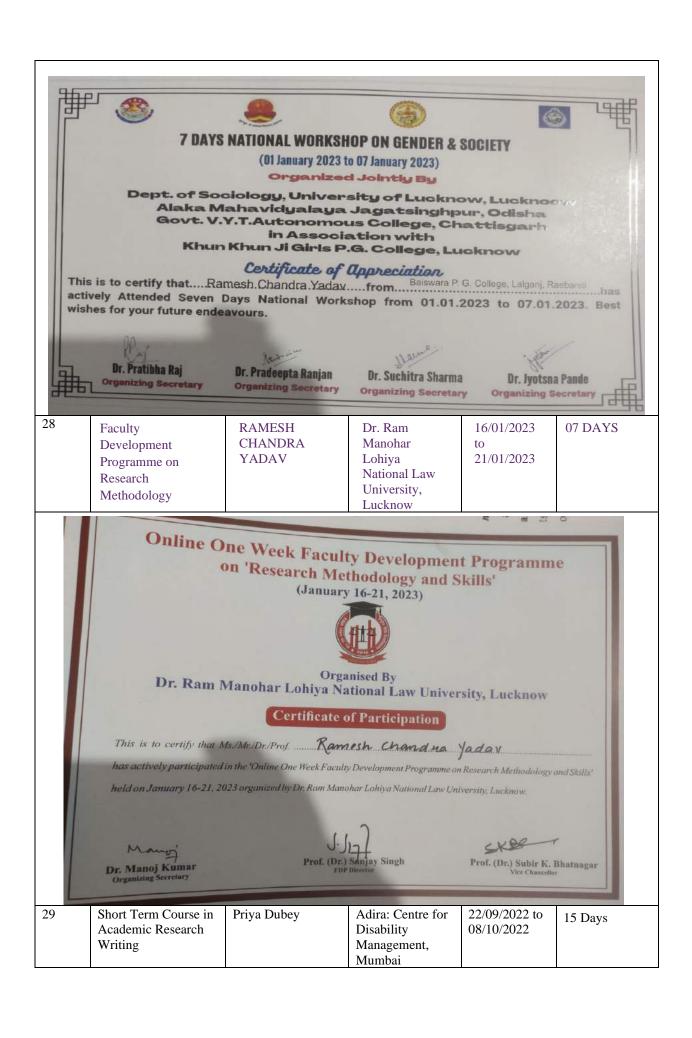

Coordinator

27 National Workshop 01/01/2023 07 DAYS RAMESH Dept. of Sociology, on Gender & Society CHANDRA **YADAV** University of 07/01/2023 Lucknow

#### Certificate of Completion

This certificate is proudly awarded to

Priya Dubey

for Successfully Completing Short Term Course In Academic Research Writing. Sept 22<sup>nd</sup> – Oct 8<sup>th</sup> 2022.

Dr. Rita Paes
Director,
Nirmala Institute of Education, Goa

Prof. Preeti Verma
Director,

Adira: Center for Disability Management, Inclusion & Empowerment, Mumbai

30

OC

Naveen Kumar Vishwakarma HRDC AMU, FIP